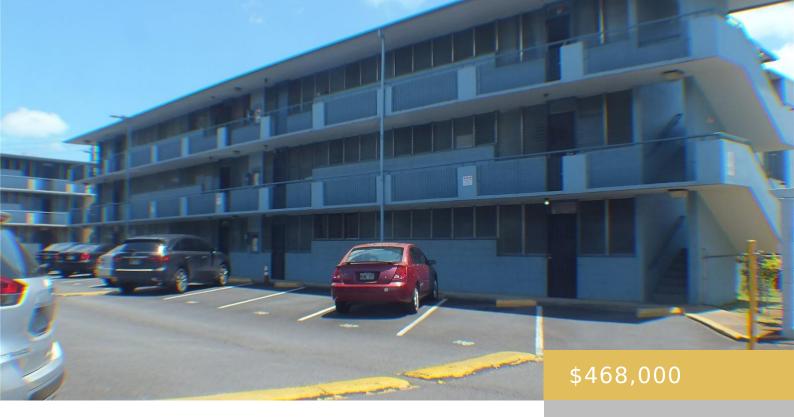

## 1109 KOKEA STREET HONOLULU OAHU 96817

https://goldseai.com

CONVENIENTLY LOCATED \* CORNER UNIT ON SECOND FLOOR \* 3
BEDROOM, 1 BATH WITH 177 SQUARE FEET OF LANAI FOR
LAUNDRY AREA WASHER & STORAGE \* CABINET - 2021 \* VINYL
TILE FLOORING \* 1 ASSIGNED OPEN PARKING STALL \* LOTS OF
STREET PARKING \* CLOSE TO COSTCO, KAM SHOPPING [...]

## **Building Details**

**Exterior material:** Concrete, Masonry/Stucco

**Building Name:** Kokea Gardens

Parking: Assigned, Open - 1, Street

ArchitecturalStyle: Walk-Up