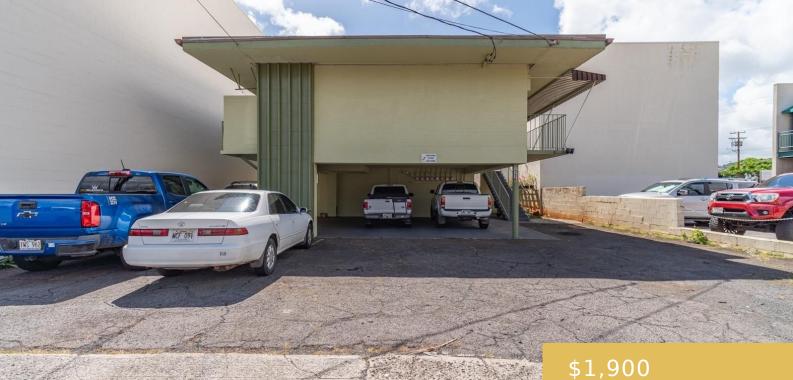

## **1116 ISENBERG STREET HONOLULU OAHU** 96826

https://goldseai.com

Approximately 624 square feet of mid-century modern interior. There is a washer with a dryer hook-up. Parking is available for \$75 per month and \$50 for Water monthly! Conveniently located less than a mile from UH Manoa Campus, Waikiki, and the Kapahulu corridor for maximum accessibility without the commute! KEY [...]

## **Building Details**

Parking: Assigned, Covered - 1 Stories: 1

ArchitecturalStyle: Low-Rise 6 or Less Stories Year Remodeled: 1975