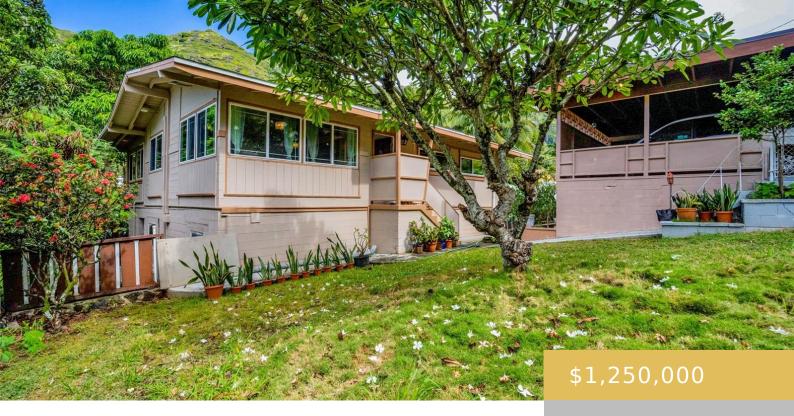

## 1132 MONA STREET HONOLULU OAHU 96821

https://goldseai.com

The property is located in a peaceful and quiet in Aina Haina. It is sitting on a large 7,820 sq.ft land, with 3 bedrooms, 2 full baths and an extra large room for entertaining or for office space. It was fully renovated in 2016, with new roof, quartz countertops and [...]

## **Building Details**

**Exterior material:** Above Ground, Single Wall, **Roof:** Other

Wood Frame

Parking: 2 Car ArchitecturalStyle: Detach Single Family

Year Remodeled: 2016