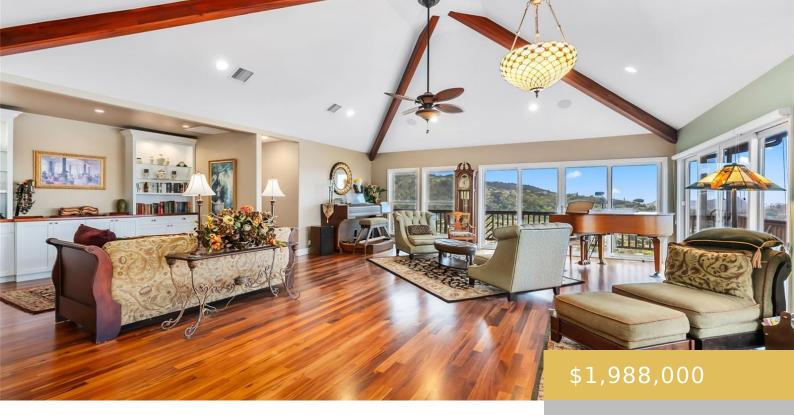

## 1170 KAUMAILUNA PLACE HONOLULU OAHU 96817

https://goldseai.com

NEW LISTING!! Discover breathtaking panoramic Diamond Head, Punchbowl, and ocean views from this impeccably maintained 4 bdrm/3.5 bath residence in Alewa Heights. Tucked away on a nearly 6,200 sq. ft. RIM LOT, this stunning home offers over 3,300 sq. ft. of thoughtfully designed interior living space, elegant tigerwood and travertine [...]