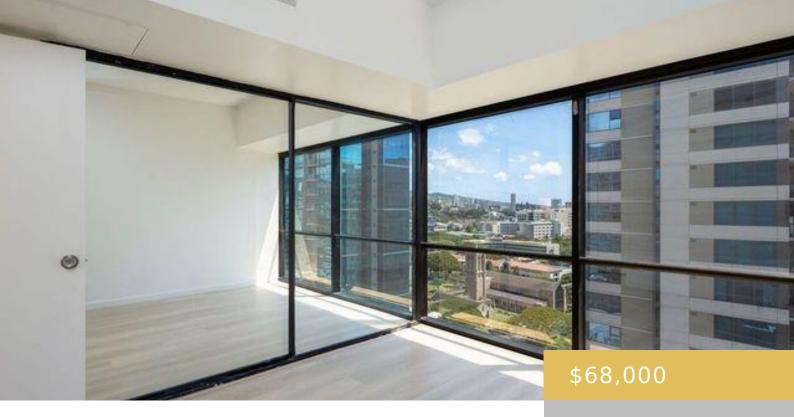

## 1188 BISHOP STREET HONOLULU OAHU 96813

https://goldseai.com

Fully renovated turnkey office unit in Century Square! New vinyl flooring, new countertops, new lighting, new cabinetry, new shutoff valves, freshly painted & a completely refurbished AC system. All the work has been done for you, just move right in! Super convenient downtown location. The maintenance fee includes central AC, [...]