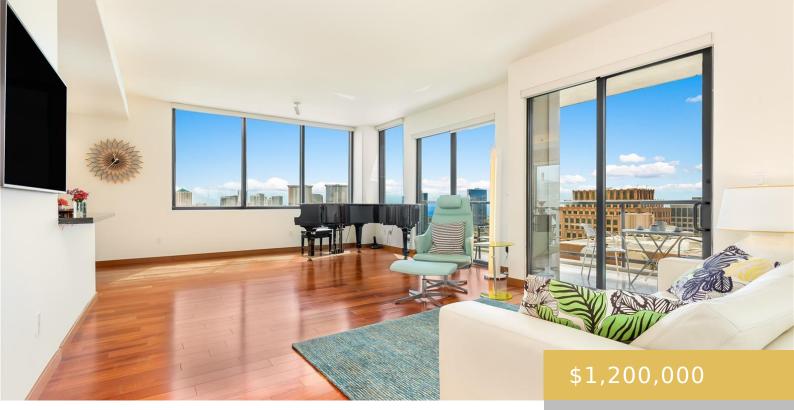

## **1199 BISHOP STREET HONOLULU OAHU** 96813

https://goldseai.com

The Pinnacle Honolulu–Luxury living in the heart of downtown. This spacious 1423 sf half floor unit located on the 27th floor has 2-bed, dining room, kitchen, a storage room and 2 full baths. The unit opens off the elevator directly into its own foyer, enhancing both security and privacy. It [...] • 2 beds