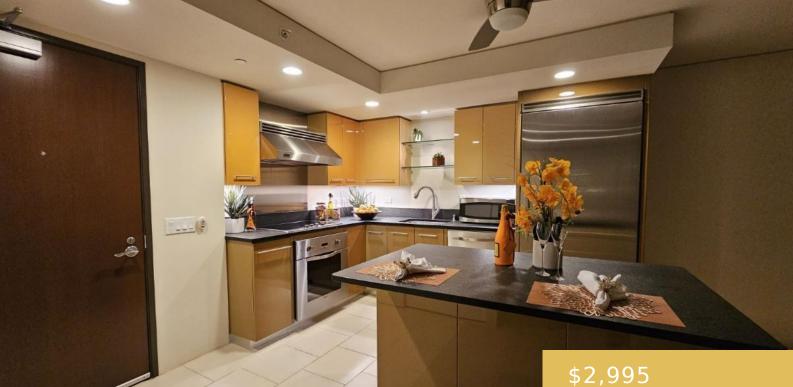

## **1200 QUEEN EMMA STREET HONOLULU OAHU** 96813

https://goldseai.com

High Floor 1 Bedroom 1 Bath With Covered Parking In The Financial Downtown Area Near The Revitalized Chinatown District. Excellent Condition. Great Views. Many Resort-Like Amenities For Residents - Large Fitness Center Equipped With Top of the Line Equipment, Theater Room With Reclining Leather Seats, Infinity Pool, Hot Tub, Covered [...]

Pets Allowed: NoAmenities: AC Central, Auto Garage Door Opener, BBQ, Bedroom on 1st<br/>Level, Cable TV, Ceiling Fan, Club House, Concierge, Dishwasher,<br/>Disposal, Dryer, Even# Unit, Exercise Room, Full Bath on 1st Floor,<br/>Meeting Room, Microwave, Patio/Deck, Pool on Property, Range/Oven,<br/>Recreation Area, Recreation Room, Refrigerator, Resident Manager,<br/>Security Guard, Single Level, Smoke Detector, Trash Chute, Washer