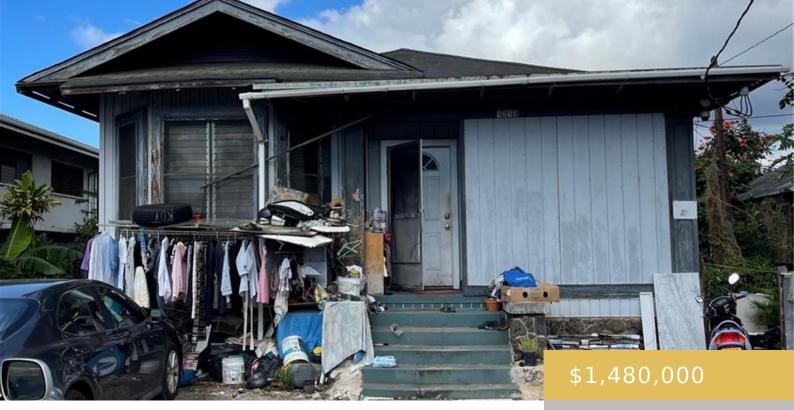

## 1210, 1210A, 1210B PALAMA STREET HONOLULU OAHU 96817

https://goldseai.com

Fantastic investment opportunity!!! Large 7,960 sq ft lot zoned R-5 with 3 separate detached dwellings with 3 separate electric meters. Main house is a 2 story house with 6 bedrooms and 2 baths. 2 separate 2 bedrooms 1 bath cottages in the rear of property. Each dwelling has its own [...]

## **Building Details**

Exterior material: Hollow Tile, Single Wall, Wood Roof

Frame

**Parking:** Driveway

Year Remodeled: 1950

**Roof:** Composition

**ArchitecturalStyle:** Multiple Dwellings