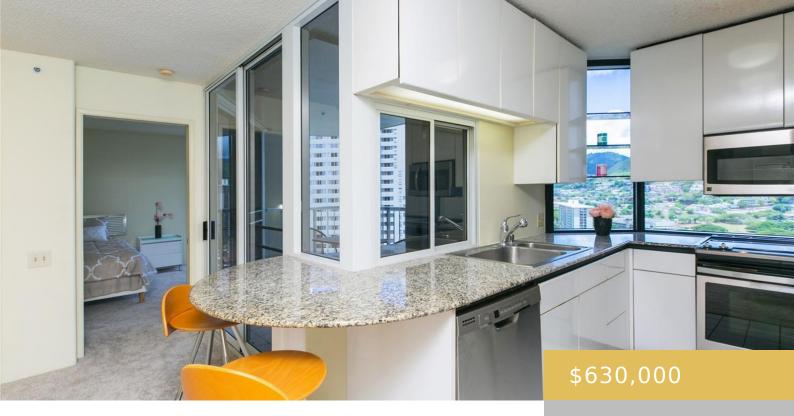

## 1212 NUUANU AVENUE HONOLULU OAHU 96817

https://goldseai.com

Spacious 2 bedroom 2 full bath unit facing mountain. Great cool breeze from Pali and Nuuanu valley. 24 hour secured building with excellent amenities on in the basement and 8th floor: Pool, Exercise room, Sauna, Tennise, Bowling Alley, Party room with private BBQ gas grill surrounded by the pond. Priced [...]