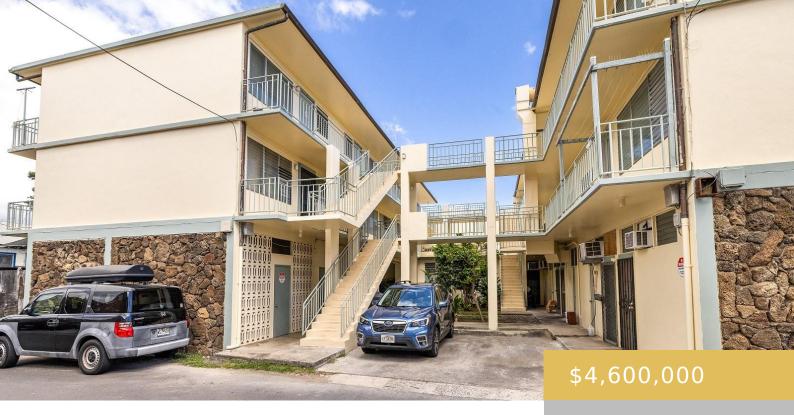

## 1218 KING STREET HONOLULU OAHU 96817

https://goldseai.com

Excellent opportunity to manage up to market rents and earn a 6.55% cap! Well maintained three-story BMX-zoned building with mixed use, retail on the bottom front floor. 2 structures connected by a warehouse with 1:1 parking (9 ones, 4 twos, 1 three, and 4 retail [2 of which combine 2 [...]

## **Building Details**

**Exterior material:** Hollow Tile **Roof:** Other

Parking: Covered, Tandem Year Remodeled: 2022

## **Amenities & Features**

**Parking Total:** 17 **Pets Allowed:** No

**Amenities:** Storage **Features:** Cable, Clear, Gas, Internet, Overhead Electricity, Public Water, Sewer Fee, Telephone, Water