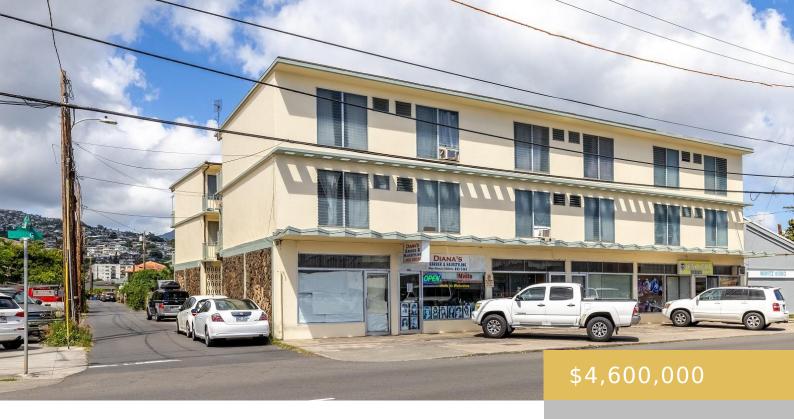

## 1218 KING STREET HONOLULU OAHU 96817

https://goldseai.com

Excellent opportunity to manage up to market rents and earn a 6.55% cap! Well maintained three-story BMX-zoned building with mixed use, retail on the bottom front floor. 2 structures connected by a warehouse with 1:1 parking (9 ones, 4 twos, 1 three, and 4 retail [2 of which combine 2 [...]

## **Building Details**

**Exterior material:** Concrete Block

Parking: On Site, Street, Unassigned

Stories: 3

Roof: Other

Building Name: none