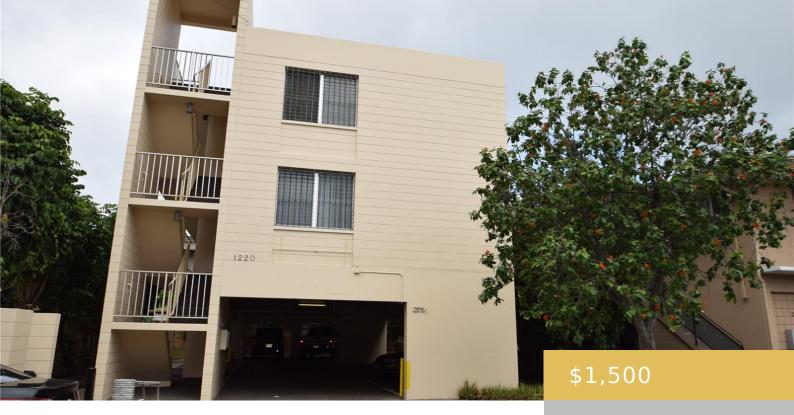

## 1220 MATLOCK AVENUE HONOLULU OAHU 96814

https://goldseai.com

Newly renovated, 1 bedroom, 1 bathroom, 1 assigned covered parking in a walk-up apartment building, unit is on the 2nd floor. Near grocery stores and restaurants. Monthly rent includes water and sewer. Coin-operated laundry machines on-premises. Unit Features: •Refrigerator •Electric stove/oven •Range hood •AC

## **Building Details**

Parking: Assigned, Covered - 1, Street ArchitecturalStyle: Low-Rise 6 or Less Stories, Walk-

Up

Stories: 3