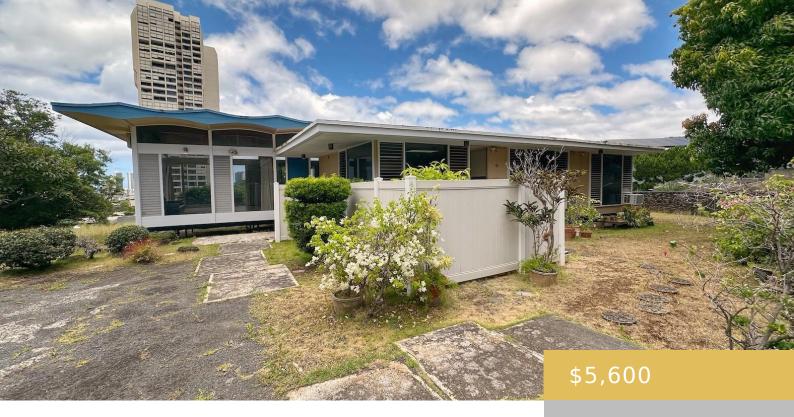

## 1235 LILO PLACE HONOLULU OAHU 96822

https://goldseai.com

Discover this expansive PET FRIENDLY 3 bedroom, 3 bathroom home offering 2,268 square feet of living space nestled on a large 15,483 square feet lot. The home features a generous 532 square feet patio and an 874 square feet carport, providing ample outdoor living and parking options. Inside, you'll find [...]