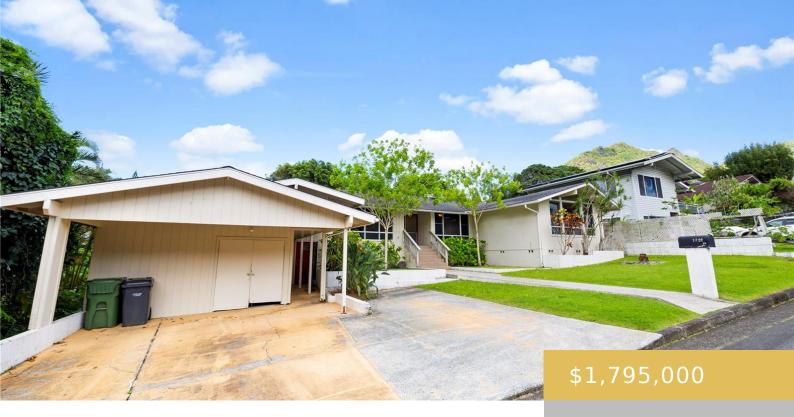

## 1241 KELEWINA STREET KAILUA OAHU 96734

https://goldseai.com

Large, spacious cedar home in Maunawili with amazing views of the Koolau Mountains. Almost 3500 sq ft of interior space with vaulted ceilings throughout the entire home and tons of natural light. Flexible floor plan currently with 4 bedrooms and 2 baths main home and a sectioned off 1 bedroom [...]

- 5 heds
- 3 baths
- Single Family
- Single Family
- Active

**Roof:** Asphalt Shingle

• 3423 sq ft