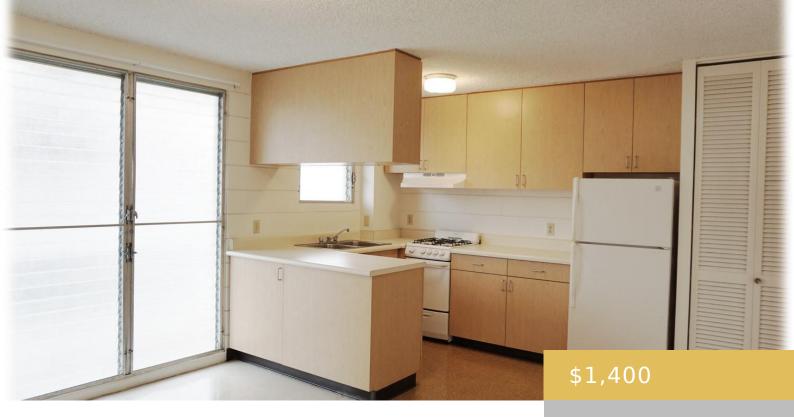

## 1254 LUNALILO STREET HONOLULU OAHU 96822

https://goldseai.com

Very clean and well maintained 1BR/1Bath/1Pkg (partially covered, assigned). Large 531 sq. ft. with lanai in a walk up building, community washers and dryers. Near Makiki District Park (farmer's market, tennis/basketball courts, park, library, etc.), post office, UH, Ala Moana Shopping Center, beach, etc. Near bus line. Includes gas, water, [...]

## **Amenities & Features**

Parking Total:  $\boldsymbol{1}$ 

**Amenities:** Community Laundry, Lanai, Range Hood, Range/Oven, Refrigerator, Resident Manager, Smoke Detector

Pets Allowed: No

Features: Sewer, Trash,