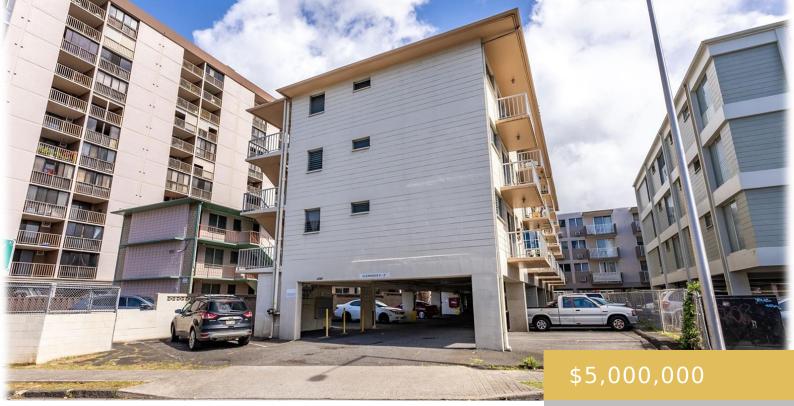

## 1254 LUNALILO STREET HONOLULU OAHU 96822

https://goldseai.com

Do you desire to expand your growing investment portfolio with a centrally-located multiunit property? Check out the possibilities of 1254 Lunalilo Street! Tucked away in an extremely convenient area is this 15-unit concrete multiunit building featuring a desirable 1:1 parking ratio, separate electric meters, and a secured laundry area with [...]

## **Building Details**

Exterior material: Concrete, Hollow Tile Parking: Assigned

## **Amenities & Features**

- Multi-Family
- Multi-Family
- Active

Roof: Other

Parking Total: 15Pets Allowed: NoAmenities: Resident ManagerFeatures: Cable, Clear, Gas, Internet, Public Water, Telephone,<br/>Underground Electricity, Water