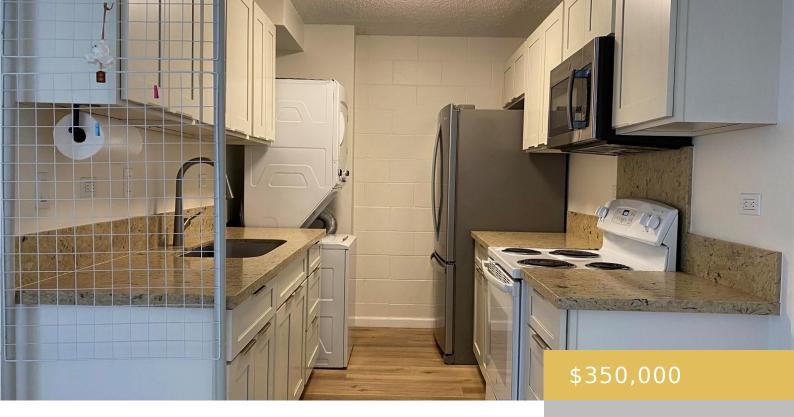

## 1260 RICHARD LANE HONOLULU OAHU 96819

https://goldseai.com

Upgraded renovated 2 bdrm. 1 bath with a good size lanai. Unit also comes with a large refrigerator and washer/dryer. Freshly painted and cleaned. Unit was highly upgraded with new kitchen and bathroom in 2019. 1 uncovered assigned parking stall. Lots of guest parking stall in the project. Resident Manager [...]

## **Building Details**

**Exterior material:** Concrete **Parking:** Assigned, Guest, Open - 1

**Building Name:** 1260 Richard Ln **ArchitecturalStyle:** Low-Rise 6 or Less Stories

Year Remodeled: 2019