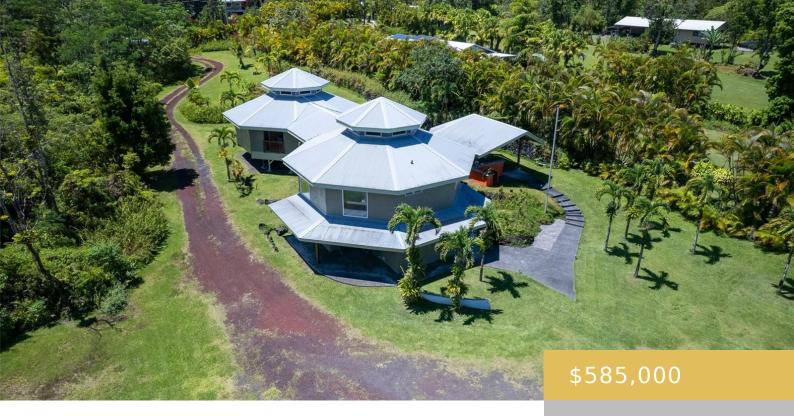

## 13-3471 KUMAKAHI STREET PAHOA HAWAII 96778

https://goldseai.com

A Unique Octagonal Home with Distinct Architecture. Nestled on a sprawling and private 1 acre of land, this remarkable home features an architectural gem spanning just shy of 3,000 sft of total living space, the house stands as a beacon of unique design, thoughtful functionality, and modern conveniences. The exterior [...]

- 4 beds
- 4 haths
- Single Family
- Single Family
- Active
- 2892 sq ft

## **Building Details**

**Exterior material:** Above Ground **Roof:** Al

Parking: 3 Car+

Year Remodeled: 2011

Roof: Aluminum/Steel

ArchitecturalStyle: Detach Single Family