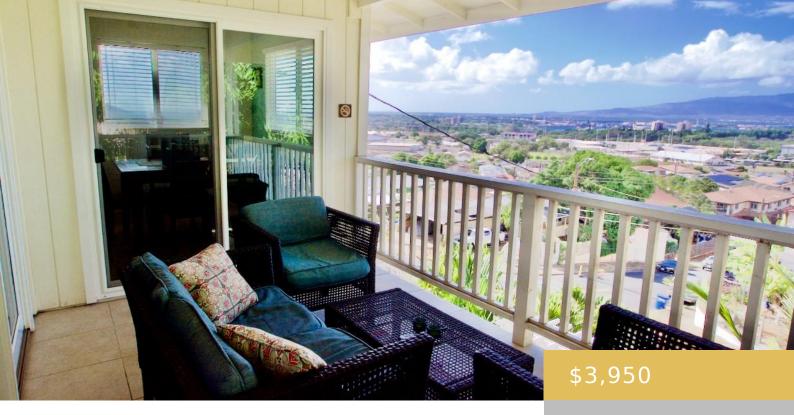

## 1303 WANAKA STREET HONOLULU OAHU 96818

https://goldseai.com

Fully funished upsatirs of duplex with great Pearl Harbor and mountain views. Spacious home with lovely lanai and yard with fruit trees. Great location close to shopping and freeways. Yard work included. One-year lease. Utilities split. Good credit only. No co-signers. Double the rent in income required.

## **Amenities & Features**

Parking Total: 1 Pets A

**Amenities:** Blinds, Ceiling Fan, Dishwasher, Disposal, Drapes, Dryer, Kitchenware, Lanai, Linens, Microwave, Multi Level, Private Yard, Range/Oven, Refrigerator, Smoke Detector, Washer, Yard