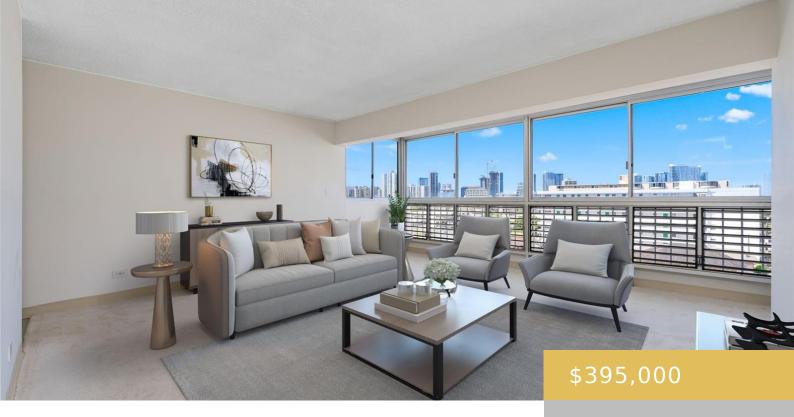

## 1309 WILDER AVENUE HONOLULU OAHU 96822

https://goldseai.com

COME SEE THIS NEWLY RENOVATED KITCHEN! Situated in the heart of Honolulu, enjoy beautiful Diamond Head, mountain and city views from this well-maintained 2 bdrm/1 bath unit in Bellevue Towers. This CORNER/END unit features fresh interior paint, new carpet and vinyl plank flooring, and an open kitchen with new cabinets [...]