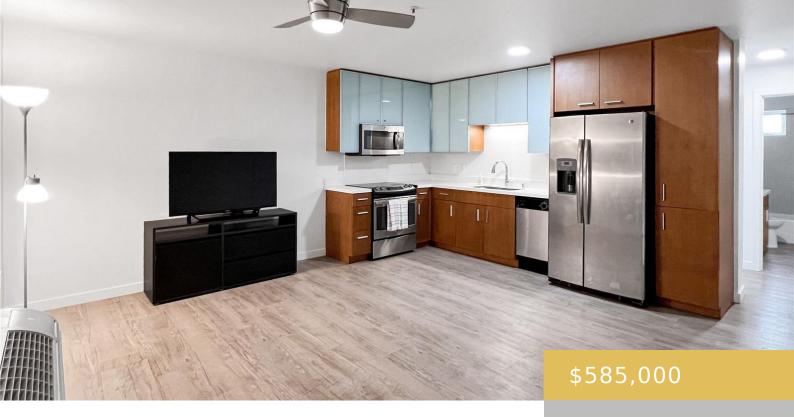

## 1310 PENSACOLA STREET HONOLULU OAHU 96814

https://goldseai.com

Enjoy the convenience of a move-in ready 2 bedroom, 2 bath unit nestled within the vibrant heart of metro Honolulu. Ideal for someone looking for extra privacy in their home with the front entrance hidden behind stairwell. Unit is equipped with Washer/Dryer, sleek vinyl plank flooring, engineered stone countertops and [...]