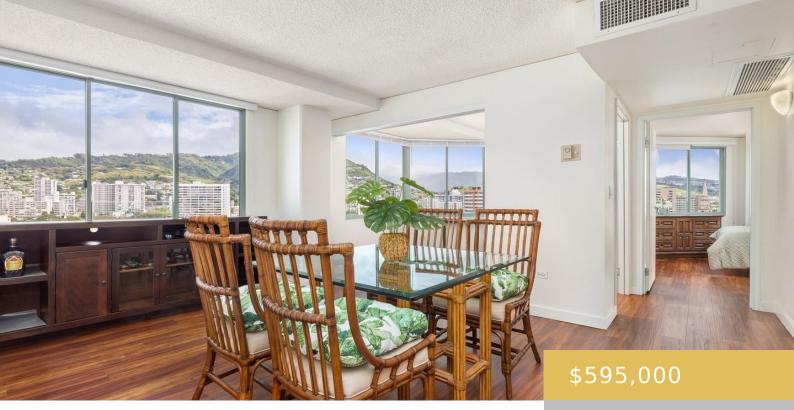

## 1314 KALAKAUA AVENUE HONOLULU OAHU 96826

https://goldseai.com

IMPROVED PRICE!! Gorgeous panoramic mountain view from each room. Brilliant laminate wood flooring throughout the unit. This 2-bedroom, 2-bath 928-sf corner-end unit faces north and east at One Kalakaua Senior Living, a great residence for seniors 55+. Corner end unit! Spectacular View! Enjoy the senior lifestyle at One Kalakaua Senior [...]