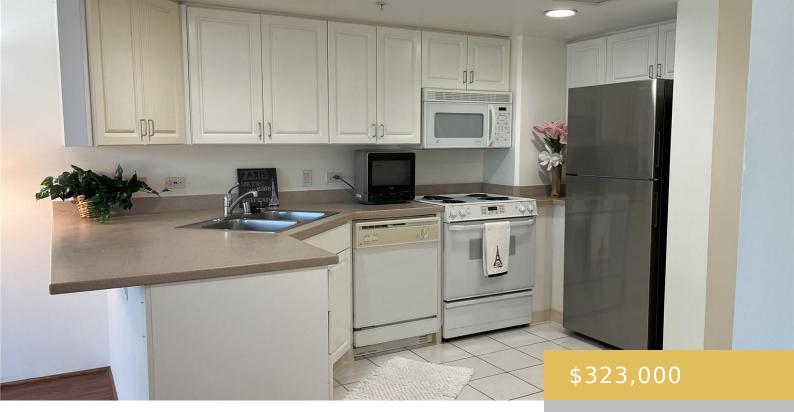

## 1314 KALAKAUA AVENUE HONOLULU OAHU 96826

https://goldseai.com

Located near the elevator, turn right and 2nd door on right. Peaceful Views! Clean, Cool, and Comfortable two-bedroom unit upgraded with laminate flooring and central air conditioning with weekly housekeeping maintenance service. Fire sprinklers installed. Caring Environment, Convenience, and Creative Community Living Experience for our Senior Years! Secured Entry with [...]