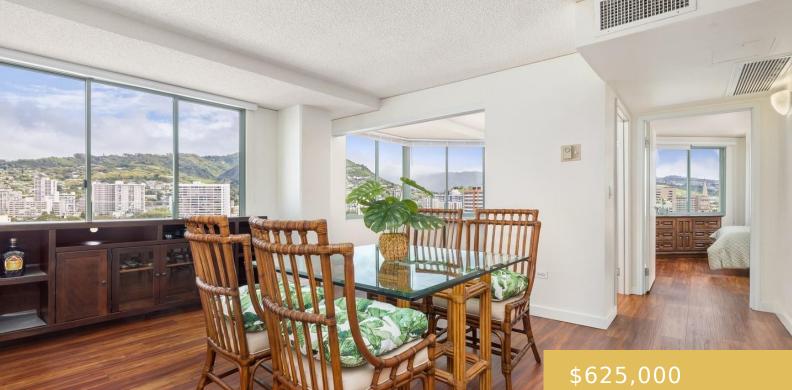

## **1314 KALAKAUA AVENUE HONOLULU OAHU** 96826

https://goldseai.com

Gorgeous panoramic mountain view from each room. Brilliant laminate wood flooring throughout the unit. This 2-bedroom, 2bath 928-sf corner-end unit faces north and east at One Kalakaua Senior Living, a great residence for seniors 55+. Corner end unit! Spectacular View! Enjoy the senior lifestyle at One Kalakaua Senior Living (OKSL) [...]