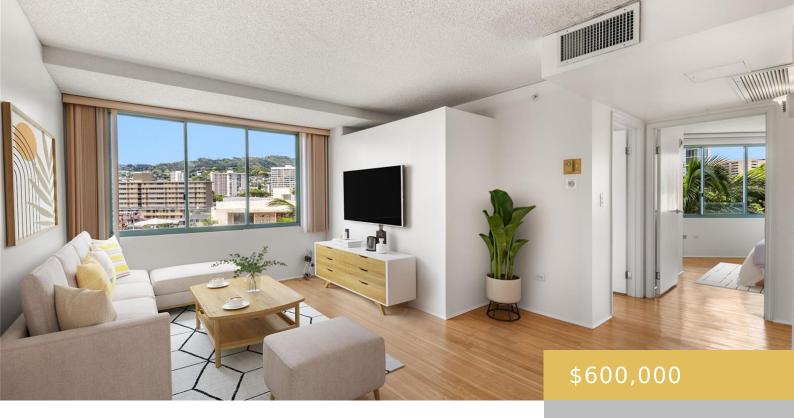

## 1314 KALAKAUA AVENUE HONOLULU OAHU 96826

https://goldseai.com

LOWER FLOOR, MAKES THIS IDEAL! Uniquely designed unit with a built in closet system and a Kitchen table. ONE KALAKAUA SENIOR LIVING AT ITS BEST PRICE, BEST LOCATION AND NOW AN ADDED BONUS! DECLUTTERING AND MOVING SERVICE NOW AVAIL (Inquire for Details). Don't miss this opportunity to experience One Kalakaua [...]