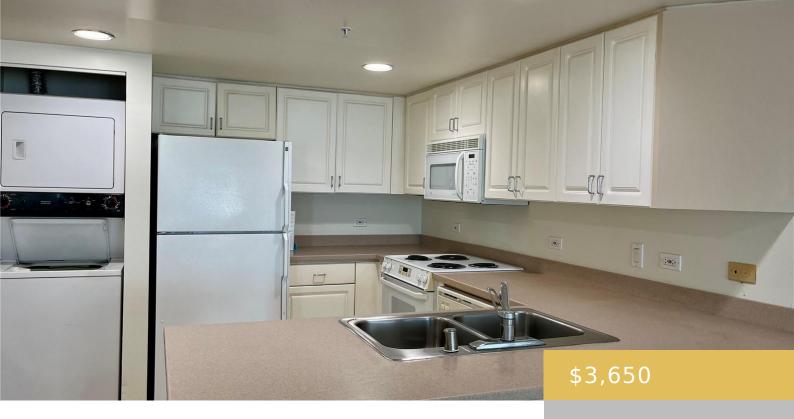

## 1314 KALAKAUA AVENUE HONOLULU OAHU 96826

https://goldseai.com

One Kalakaua Senior Living. Primary resident must be 55 years old or older to live here. For Rent is a 2 bedroom, 1 bath unit on the top floor with one assigned parking stall. City and Punchbowl views. Living area is approximately 771 sq ft. This condo has new interior [...]

## **Amenities & Features**

Parking Total: 1
Pets Allowed: No

Security Features: 24-hr. Security, Card

**Amenities:** AC Central, Blinds, Cable TV, Dishwasher, Disposal, Dryer, Exercise Room, Meeting Room, Microwave Hood, Pool on Property, Range/Oven, Refrigerator, Restaurant, Single Level, Smoke Detector, Trash Chute, Washer