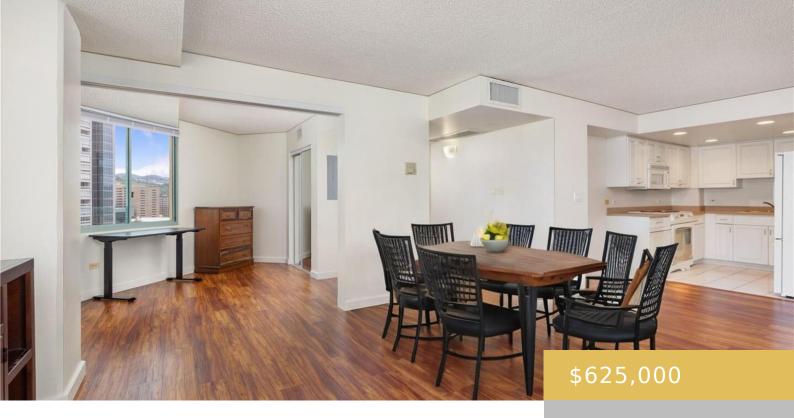

## 1314 KALAKAUA AVENUE HONOLULU OAHU 96826

https://goldseai.com

Gorgeous panoramic mountain view from each room. Brilliant laminate wood flooring throughout the unit. This 2-bedroom, 2-bath 928-sf corner-end unit faces north and east at One Kalakaua Senior Living, an exclusive residence for seniors 55+. Corner end unit! Spectacular View! Enjoy the senior lifestyle at One Kalakaua Senior Living (OKSL) [...]