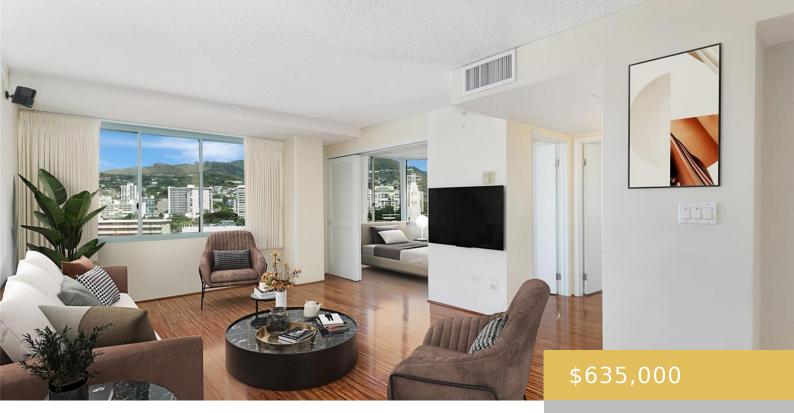

## 1314 KALAKAUA AVENUE HONOLULU OAHU 96826

https://goldseai.com

BACK ON THE MARKET! NEW AND IMPROVED PRICE! LARGEST FLOOR PLAN 13 AT ONE KALAKAUA SENIOR LIVING! Very Rare! Gorgeous KOA WOOD LAMINATE Flooring! Corner end unit! Spectacular View! Enjoy the senior lifestyle at One Kalakaua Senior Living (OKSL) including excellent daily meal service in the OKSL dining room, exercise [...]