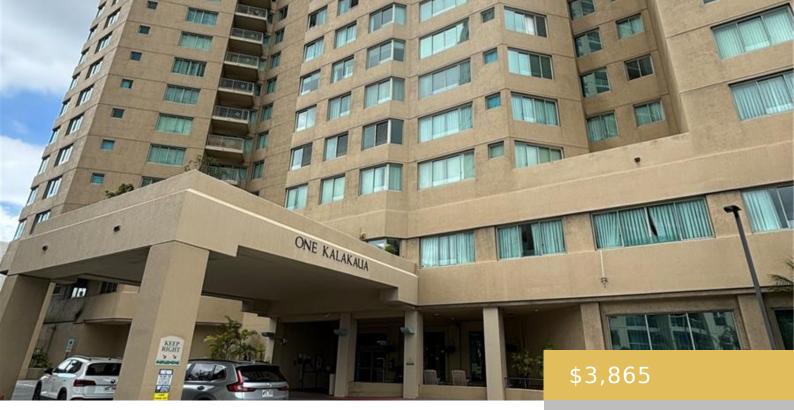

## 1314 KALAKAUA AVENUE HONOLULU OAHU 96826

https://goldseai.com

One Kalakaua Senior Living. Must be 55 yrs. or older. 2 Bedroom, 1 Bathroom unit with approx. 745 sq. ft. of interior living space. Built in 1996. Carpet in living room and bedrooms. Ceramic tile in kitchen and bathroom. Appliances include: NEW refrigerator, range/oven, microwave hood, dishwasher, and washer/dryer. Vertical [...]

## **Building Details**

Parking: Assigned, Covered - 1, Garage, Guest, Secured Entry Building Name: One Kalakaua

Senior Living

**ArchitecturalStyle:** High-Rise 7+ Stories