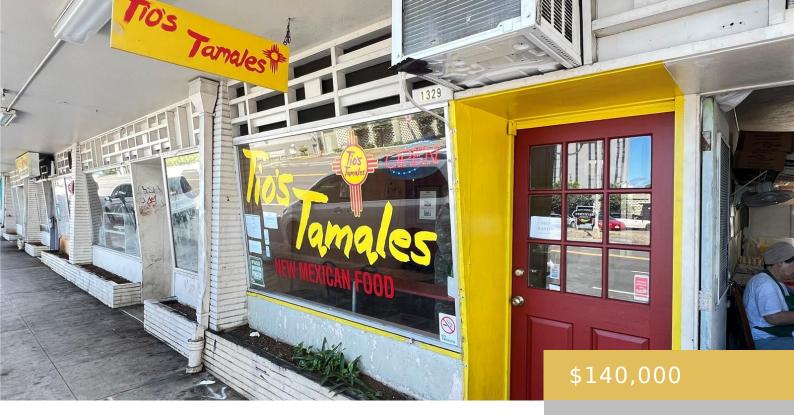

## 1329 NUUANU AVENUE HONOLULU OAHU 96817

https://goldseai.com

Small turnkey Southwestern-style New Mexican restaurant located on a main thoroughfare into and out of Downtown Honolulu and Chinatown. Serving authentic New Mexican food with excellent reviews (4.5+ stars) on Yelp, Trip Advisor, and Google and an established customer base, Restaurant has a small dining area, but mostly receives call-in/takeout [...]