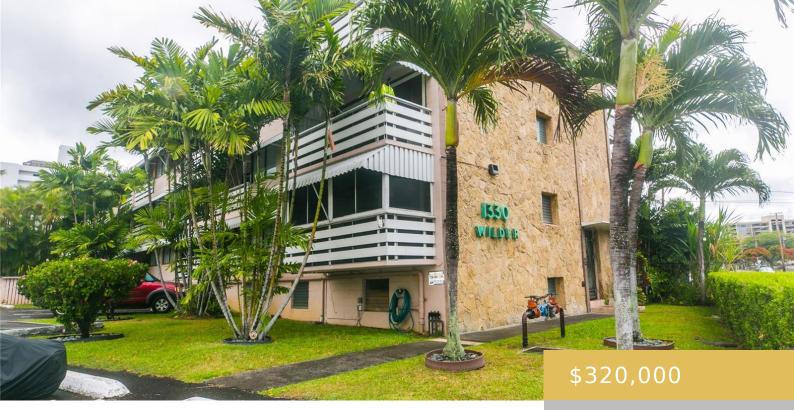

## 1330 WILDER AVENUE HONOLULU OAHU 96822

https://goldseai.com

Hideaway retreat in Makiki now available for your new home! This corner end unit has 1 bedroom, 1 bathroom, and 1 assigned parking stall. The building is well kept, resident manager, swimming pool, BBQ area's, community laundry, and pet friendly. Convenient location to bus line, University of Hawaii Manoa, shopping, [...]

## **Building Details**

**Exterior material:** Concrete **Parking:** Assigned, Open - 1, Street

**Building Name:** 1330 Wilder **ArchitecturalStyle:** Low-Rise 6 or Less Stories