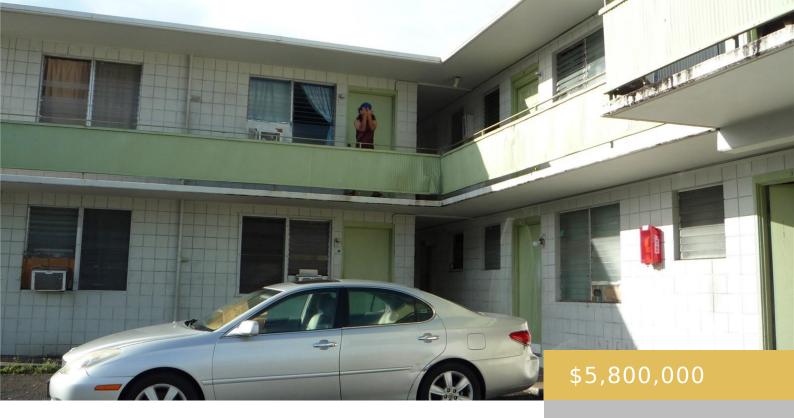

## 1332 LUNALILO STREET HONOLULU OAHU 96822

https://goldseai.com

Sale includes two parcels 1-2-4-021-070 & 1-2-4-021-077. Front building is 8 units (all one bedrooms) solid concrete construction. Back two buildings are 1/2 concrete & 1/2 wood construction (6 one bedrooms in one building and 6 two bedrooms in other building). 100 % Occupied and sold [...]

## **Building Details**

**Exterior material:** Above Ground, Concrete, Hollow Tile, Single Wall **Roof:** Composition

Parking: Assigned