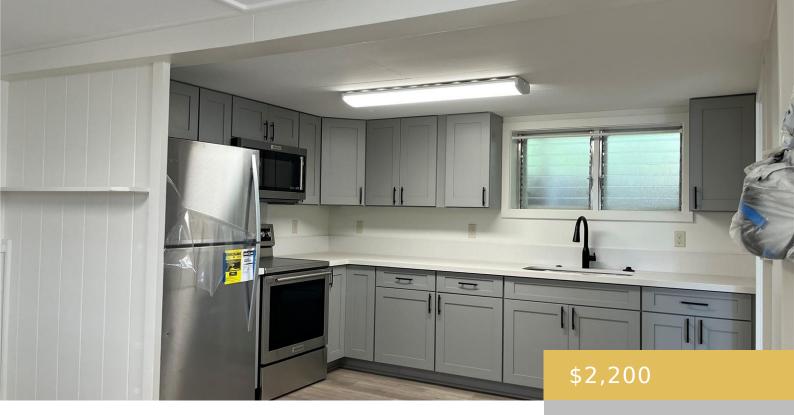

## 1341 EKAHA AVENUE HONOLULU OAHU 96816

https://goldseai.com

Ready to move in downstairs unit in duplex: large one bedroom, one bath, one open stall. New vinyl planks throughout, paint, stainless steel appliances, kitchen and bath cabinets, countertops, light fixtures and more. Close to UH, freeway on/off ramp, Kahala Mall, restaurants and more. Utilities are NOT included. Tenant pays [...]