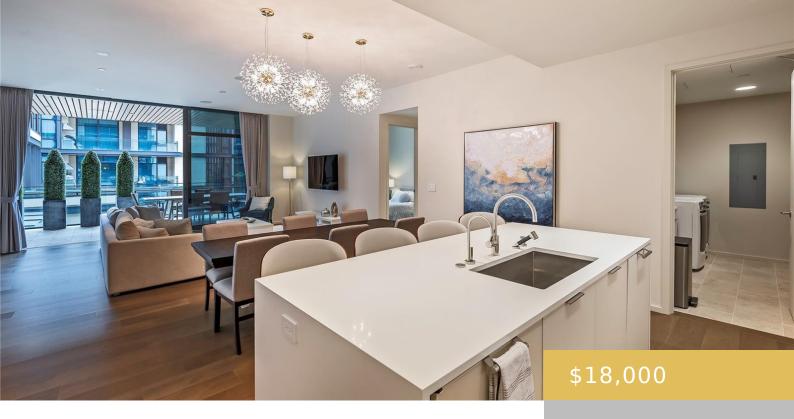

## 1388 ALA MOANA BOULEVARD HONOLULU OAHU 96814

https://goldseai.com

Welcome to Park Lane 3602 an immaculate and spacious 2-Bed, 2-Bath + Den residence, located in the most desirable area in Ala Moana with direct access to world-class Ala Moana Shopping Center and across famous Ala Moana Beach Park. Equipped with top-of-the-line SubZero & Wolf appliances and modern design features [...]

## **Amenities & Features**

**Parking Total:** 2 **Security Features:** 24-hr. Security, Card, Key, Keyed Elevator, Security Patrol, Video

Pets Allowed: No
Amenities: AC Central, Auto Garage Door Opener, BBQ, Blinds, Cable TV, Chandelier, Concierge, Dishwasher, Disposal, Drapes, Dryer, Exercise Room, Gas Grill, Heated Pool, Kitchenware, Lanai, Linens, Meeting Room, Microwave, Patio/Deck, Pool on Property, Private Yard, Range Hood, Range/Oven, Recreation Area, Recreation Room, Refrigerator, Resident Manager, Sauna, Security Guard, Smoke Detector, Trash Chute, Valet, Walking/Jogging Path, Washer, Whirlpool