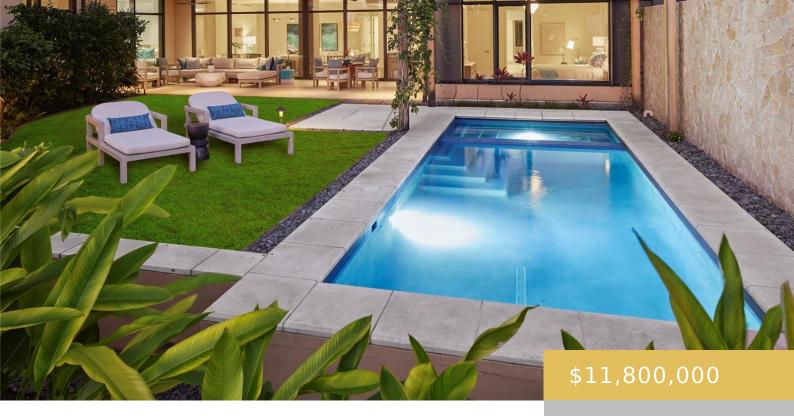

## 1388 ALA MOANA BOULEVARD HONOLULU OAHU 96814

https://goldseai.com

This stunning 3-bedroom, 3.5-bath home at Park Lane Ala Moana features soaring 10-foot ceilings and luxurious walnut flooring throughout. The expansive living and dining area, nearly 40 feet wide, is complemented by modern custom lighting fixtures and motorized shades for convenience and style. The gourmet kitchen is equipped with top-of-the-line [...]