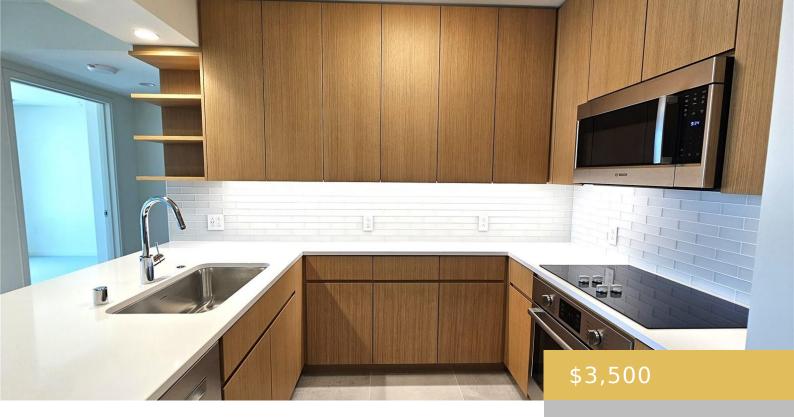

## 1388 KAPIOLANI BOULEVARD HONOLULU OAHU 96814

https://goldseai.com

Sky Ala Moana West – Honolulu's newest luxury high-rise is located between Ala Moana Shopping Center and Keaumoku Walmart. Beautiful unit with nice mountain views and all the amenities you could wish for: Resort and lap pools, fitness center, outdoor fitness, yoga room, men's and women's spas with hot tubs, [...]

## **Amenities & Features**

Parking Total: 1
Pets Allowed: No

**Security Features:** 24-hr. Security, Card, Key, Security Patrol, Video **Amenities:** AC Split, BBQ, Bedroom on 1st Level, Cable TV, Convection

Oven, Dishwasher, Disposal, Dryer, Exercise Room, Full Bath on 1st Floor, Heated Pool, Lanai, Microwave Hood, Pool on Property, Range/Oven, Recreation Area, Recreation Room, Refrigerator, Resident Manager, Restaurant, Sauna, Single Level, Smoke Detector, Storage, Trash Chute, Washer, Whirlpool