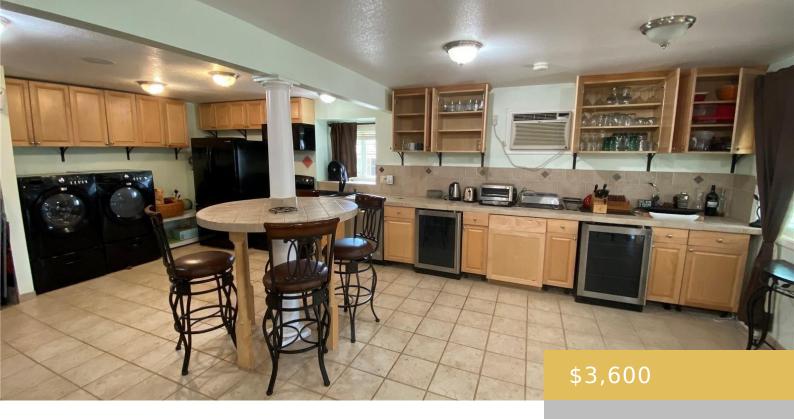

## **Amenities & Features**

**Parking Total:** 3

**Amenities:** AC Window Unit, Cable TV, Ceiling Fan, Dishwasher, Disposal, Dryer, Microwave, Patio/Deck, Range/Oven, Refrigerator, Smoke Detector, Washer