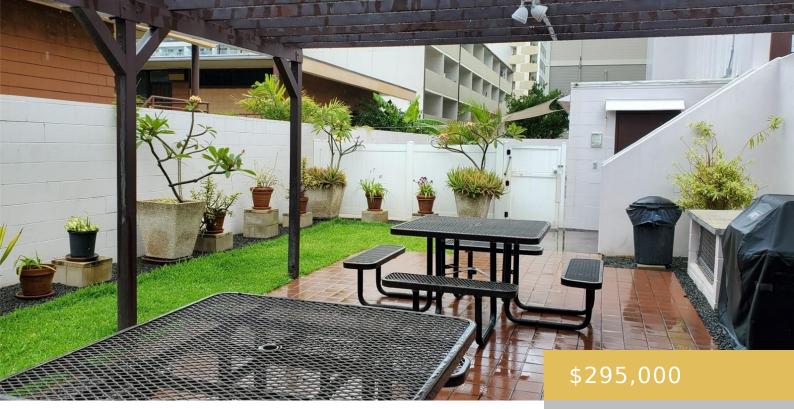

## 1419 DOMINIS STREET HONOLULU OAHU 96822

https://goldseai.com

Centrally located in Makiki area, easy to access to Ala Moana and local shopping sites and freeway ramps. This unit has a spacious lanai with views of upper Makiki. The recreation area is very well maintained, looks so inviting to relax after a long day at work. Enjoy the pool [...]

## **Amenities & Features**

**Parking Total:** 1 **Security Features:** Key

**Pets Allowed:** No **Amenities:** BBQ, Community Laundry, Exercise Room, Odd# Unit, Pool on Property, Recreation Area, Sauna, Trash Chute