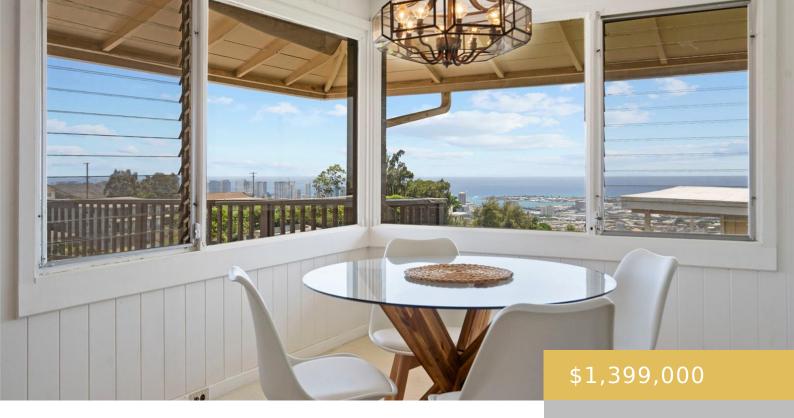

### 1419 PAINA STREET HONOLULU OAHU 96817 https://goldseai.com

Alewa Heights offers stunning views of Honolulu Harbor, and this home takes full advantage with breathtaking views from all three levels! Bonus: home is on the NET METERING agreement with HECO. Fully owned 29 Photovoltaic panels (2013) & solar water heater system (2000) help to keep this home energy efficient. [...] • 7 beds

- 4 baths
- Single Family
- Single Family
- Active
- 4445 sq ft

# **Building Details**

**Exterior material:** Double Wall, Single Wall, Wood **Roof:** Asphalt Shingle Frame

Parking: 2 Car, Carport, Street

ArchitecturalStyle: Detach Single Family

## **Amenities & Features**



### Parking Total: 2

**Amenities:** Bedroom on 1st Floor, Full Bath on 1st Floor, Patio/Deck

#### Pets Allowed: No

**Feat