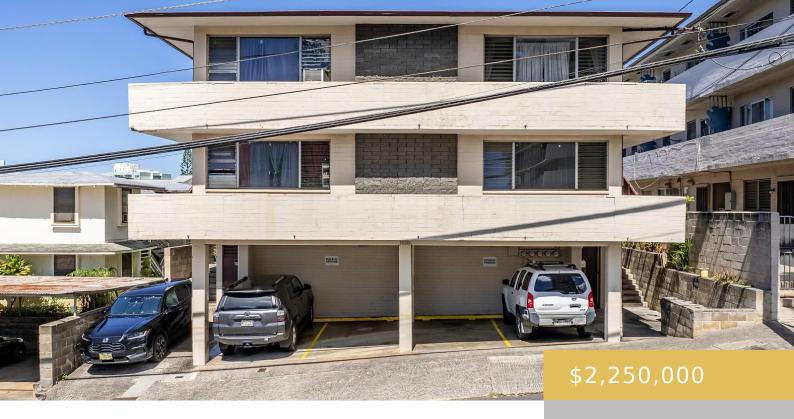

## **1420 WARD AVENUE HONOLULU OAHU 96822**

https://goldseai.com

PRICE IMPROVEMENT! Prime investment opportunity – proforma 6.26% cap rate! This predominantly concrete 9-unit multifamily property is excellently located on Ward Ave. in the heart of Punchbowl. Unbeatable convenience with immediate access to H1 in both directions and a short distance to the vibrant dining and shopping hubs of Kakaako [...]

## **Building Details**

Exterior material: Concrete, Hollow Tile, Wood Frame Roof: Asphalt Shingle, Other

Parking: Assigned, Covered

## **Amenities & Features**

**Parking Total:** 5 **Pets Allowed:** No

Amenities: None Features: Other, Overhead Electricity, Sewer Fee, Water