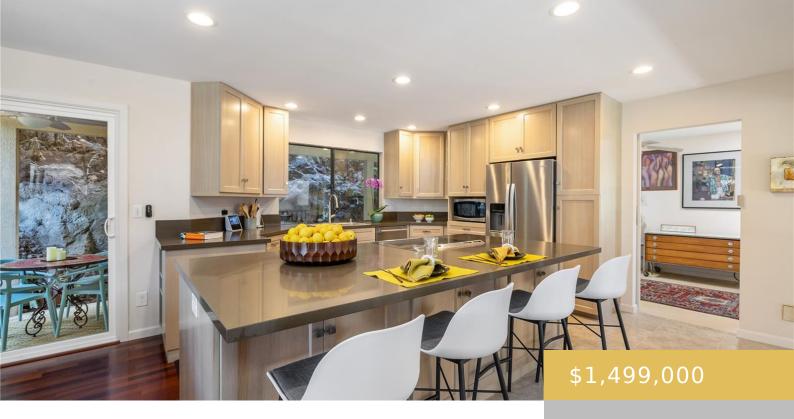

## 1437 HOAKOA PLACE HONOLULU OAHU 96821

https://goldseai.com

Nestled in a private gated community of just 24 residences, this beautifully renovated 3-bedroom, 2.5 bath home offers stunning views of the ocean and Diamond Head. The open floor plan features an additional loft space, ideal for guests. The newly designed kitchen boasts quartz countertops, induction cooktop, and sleek stainless-steel [...]