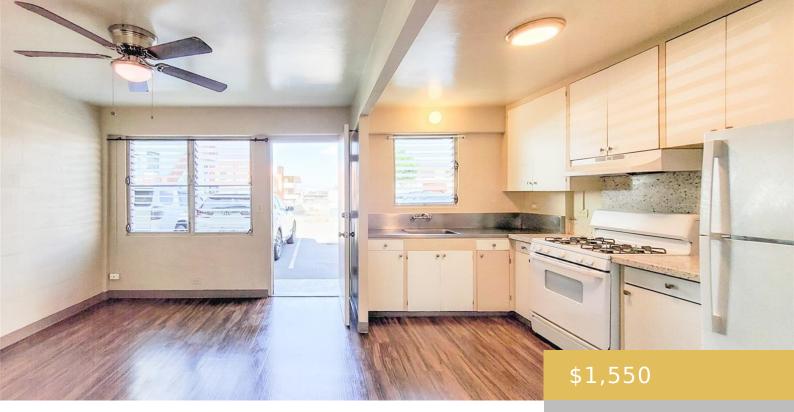

## 1438 LILIHA STREET HONOLULU OAHU 96817

https://goldseai.com

RENT SPECIAL – 50% OFF 1ST MONTH'S RENT! Ground floor 1 bedroom 1 bath unit located on Liliha Street across from Liliha Square Shopping Center. This rental features vinyl plank floors, quartz countertops, new refrigerator, gas range and ceiling fans. Water, sewer and trash included with the rent. Tenant responsible [...]

## **Amenities & Features**

Parking Total: 1 **Security Features:** Key

**Amenities:** Ceiling Fan, Community Laundry, Full Bath on 1st Floor, Odd# Unit, Range Hood, Range/Oven, Refrigerator, Pets Allowed: Yes