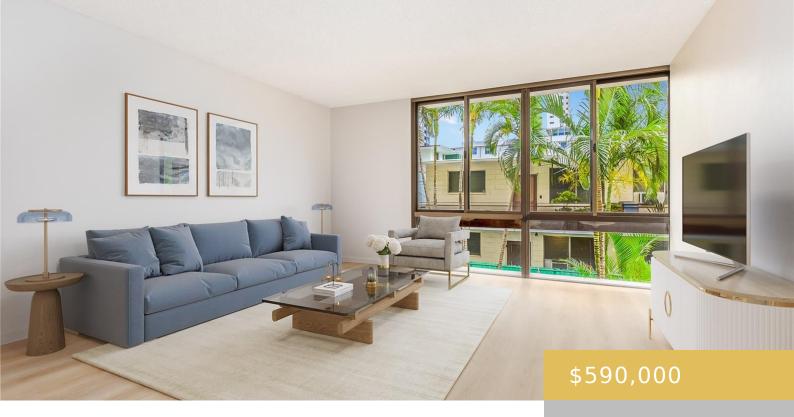

## 1441 PIIKOI STREET HONOLULU OAHU 96822

https://goldseai.com

Discover this newly renovated 2-bed, 2-bathroom corner unit, a rare gem in Makiki, offering a spacious living and kitchen area. It comes with brand-new appliances, including a refrigerator, stove and dishwasher, making it move-in ready. Facing Mauka side, the unit benefits from cool afternoon breezes. 1 covered parking stall is [...]