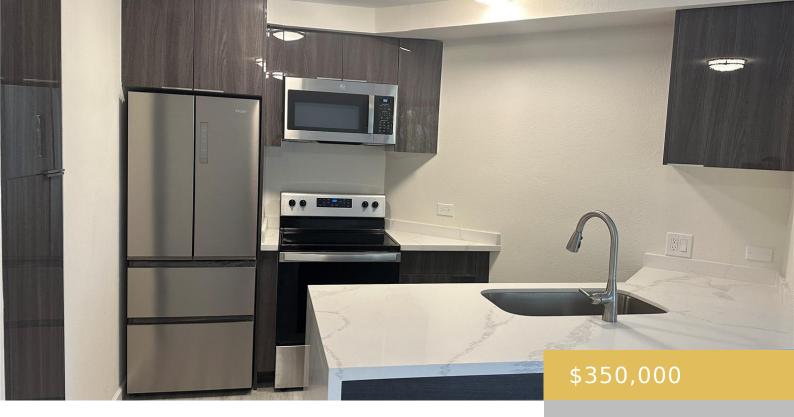

## 1441 PIIKOI STREET HONOLULU OAHU 96822

https://goldseai.com

Fully renovated studio. All new stainless steel appliances, fixtures, flooring paint, cabinets, washer, dryer. Great location. Conveniently located near to freeway on ramp, bus stop and shopping center, Secured key building and elevator. One well located enclosed assigned parking stall.