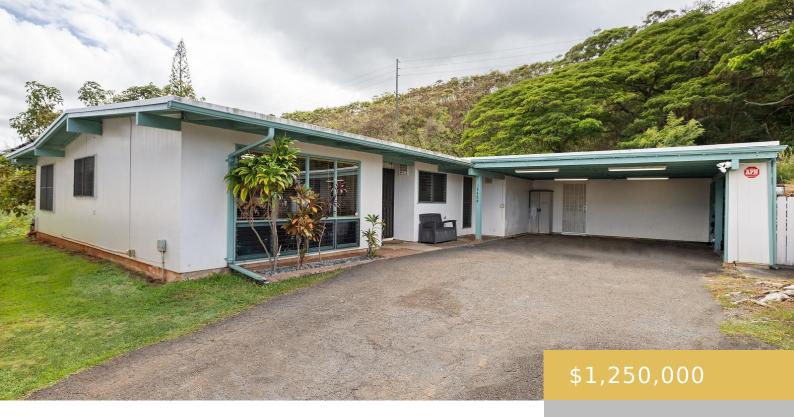

## 1448 AKIIKII PLACE KAILUA OAHU 96734

https://goldseai.com

Located in the Kaopa neighborhood in the Enchanted Lakes area of Kailua. This single level home is located at the end of a cul-desac where living meets the outdoors. With a large 2,661 sq ft of interior living area and a lot size of 7,484 sq ft, this 4 bedroom/3 [...]

- 4 heds
- 3 haths
- Single Family
- Single Family
- Active
- 2661 sq ft

## **Building Details**

**Exterior material:** Single Wall, Slab, Wood Frame **Roof:** Composition

Parking: 2 Car, Carport, Driveway ArchitecturalStyle: Detach Single Family

Year Remodeled: 2003