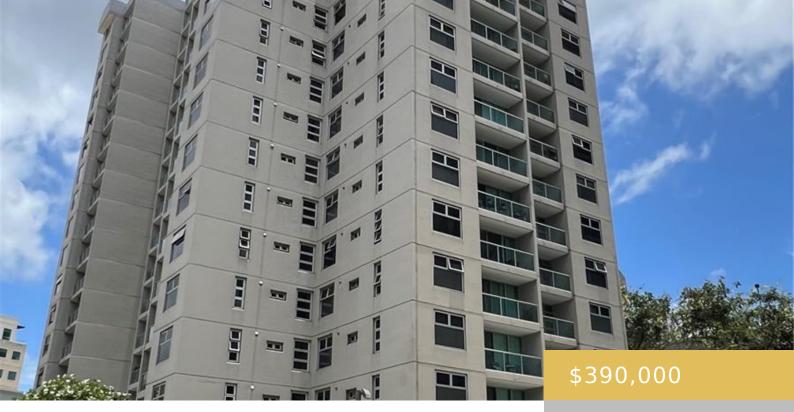

## 1448 YOUNG STREET HONOLULU OAHU 96814

https://goldseai.com

Two bedroom corner end unit located near many shops, eating establishments, bus line and within 1 mile of Ala Moana Shopping Center and Don Quijote. Unit includes open lanai, washer/dyer and 1 unassigned parking stall. No lease rent till renegotiation in May of 2029. Lease expires in 2064.

## **Building Details**

Exterior material: Concrete, Hollow Tile Building Name: 1448 Young St Parking: Unassigned
ArchitecturalStyle: High-Rise 7+ Stories