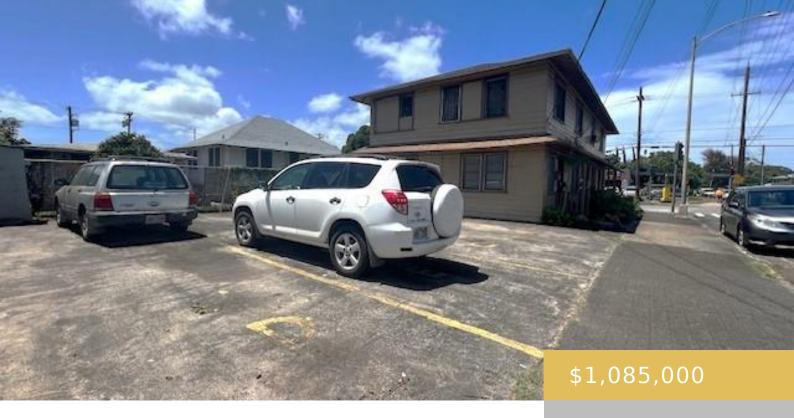

## 145 LEHUA STREET WAHIAWA OAHU 96786

https://goldseai.com

B-2 Zoned 5 unit apartment building at the corner of Lehua Street and Kilani Avenue. Across from Wahiawa Hospital with street parking, and walking distance to stores, bus stops and dining places. Separate electric meters and 3 tandem stall and 1 single open stall.

## **Building Details**

Exterior material: Above Ground, Double Wall, Wood Frame

Parking: Open, Tandem

Roof: Asphalt Shingle

Year Remodeled: 1990