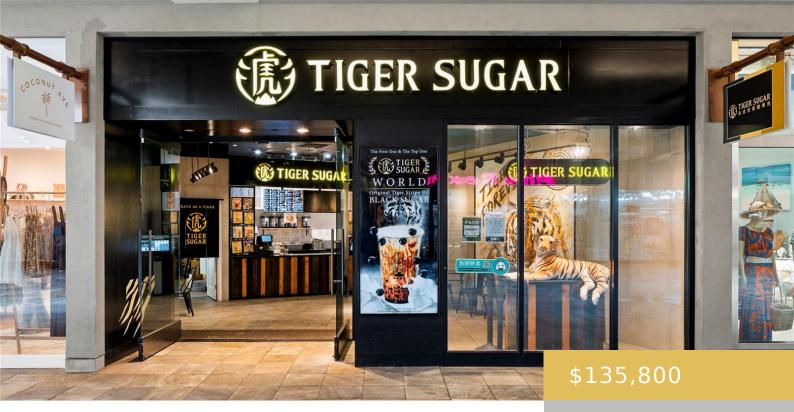

## 1450 ALA MOANA BOULEVARD HONOLULU OAHU 96814

https://goldseai.com

Cafe Space at Ala Moana Shopping Center. Square Footage: 932 sqft. Frontage: Approximately 22'4" linear frontage. Expirate: 1/31/2027. Permitted Use: Cafe operation featuring brewed teas, tapioca milk, ancillary desserts and beverages. Lease takeover opportunity: Step into a well-established space with over \$180,000 in improvements included. All fixtures and select equipment [...]