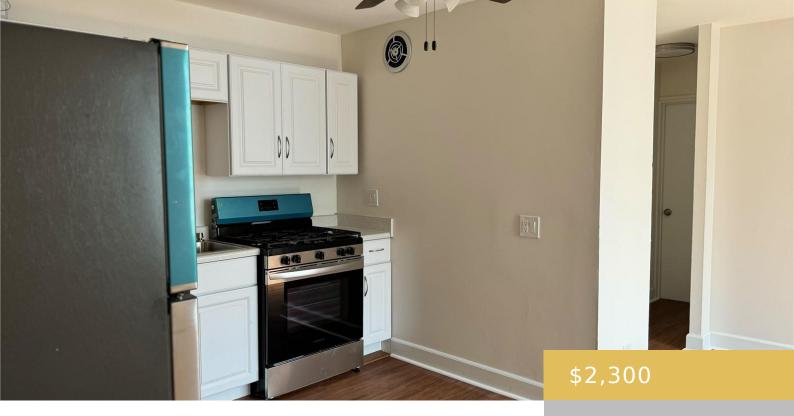

## 1469 LUSITANA STREET HONOLULU OAHU 96813

https://goldseai.com

TENANT READY: Fully renovated 2 bedroom, 1 bathroom apartment in Punchbowl, Honolulu. One assigned parking – close to H-1 onramp makes freeway entry easy! Open concept living room + kitchen. Brand new appliances. Close drive to downtown Honolulu + Waikiki. ELECTRICITY, WATER + GAS INCLUDED! Tenant application process will include [...]

## **Amenities & Features**

Parking Total:  $\boldsymbol{1}$ 

**Amenities:** AC Window Unit, Ceiling Fan, Disposal, Even# Unit, Range/Oven, Refrigerator

Pets Allowed: No

Features: Electricity, Gas, Hot Water,