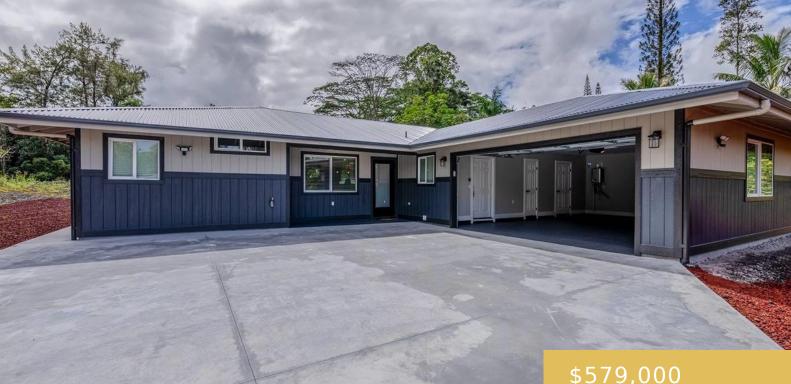

### **15-1896 31ST AVENUE KEAAU HAWAII 96749** https://goldseai.com

BRAND NEW HOME LOCATED IN HAWAIIAN PARADISE PARK ON THE BIG ISLAND! \* 3 Bed /2 Bath Home 2,360 sft total under roof on 1 acre \*Open floor concept w/desirable split floor plan \* Bold & Black accent wall and entry door \* Bold & Dark Cabinets with soft closing [...]

# **Building Details**

**Exterior material:** Above Ground, Double Wall, Slab

Parking: 3 Car+

**Roof:** Aluminum/Steel

ArchitecturalStyle: Detach Single Family